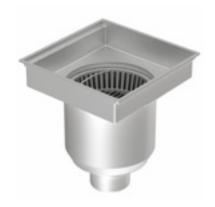

# ACO hygienic gully high capacity fixed height, vertical outlet

## **Product information**

Fixed height gully can be specified as a point drainage in areas where waterproofing is independent of the gully body. 2 pieces are required for ordering grating for ACO gully high capacity.

#### Product benefits

- Hygienic design following EN 1672, EN ISO 14159 and EHEDG document No. 8, 13 and 44
- Fully pickled and passivated
- Fully removable and easily cleanable stainless steel foul air trap (FAT)
- Protective cover available. See page 252 for more details

|              | Top size      | Outlet<br>diameter | Foul air trap | Material | Item number | RSK number |
|--------------|---------------|--------------------|---------------|----------|-------------|------------|
| 000          | [mm]          | [mm] Ø [mm]        | Without FAT   | 1.4301   | 446396      |            |
| Ø200<br>Ø440 | 600 x 600 200 |                    |               | 1.4404   | 446412      |            |
|              |               |                    | With FAT      | 1.4301   | 446397      |            |
|              |               |                    |               | 1.4404   | 446413      |            |