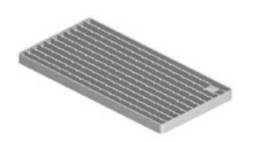

## Gratings for ACO hygienic gully high capacity

## **Product information**

Variety of grate types is available depending on application and requested load class.

For applications with high hygienic demands ladder grate or cast grate should be selected.

2 pieces are required for ordering grating for ACO hygienic gully high capacity.

#### Product benefits

- Hygienic design following EN 1672, EN ISO 14159 and EHEDG document No. 8, 13 and 44
- Fully pickled and passivated

## **ACO** hygienic ladder grating

| Load class | Slip resistant | Material | Item number | RSK number |
|------------|----------------|----------|-------------|------------|
| R 50       | Yes            | 1.4301   | 446400      |            |
|            |                | 1.4404   | 446416      |            |